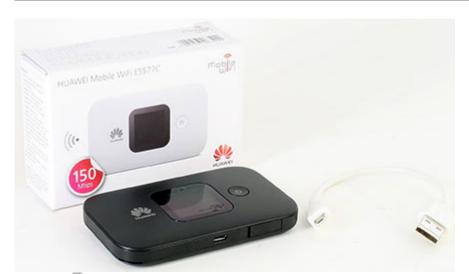

79.95 EUR incl. 19% VAT, plus shipping

Support: Specifications

This mobile 4G LTE to WLAN hotspot supports up to 10 devices (9 devices when WLAN-to-WLAN hotspot mode is used). Huawei E5573 is a new 4G mobile hotspot with LTE Category 4 technology, so it can support the download speed to 150mbps and upload speed to 50mbps. On the front, there are two single LED indicators for battery and signal strength. The backcover of Huawei E5573 is removable, and it has external antenna connectors.

## Specifications:

- FDD Band 1/3/5/7/8/20 (800/850/900/1800/2100/2600MHz)
- WCDMA (2G GSM/EDGE/GPRS) Band 850/900/2100MHz
- LTE Download speed to 150Mbps and Upload speed to 50mbps
- Support up to 10 users to access internet
- 2 External antenna interface (TS-9 connector)
- Wi-Fi 802.11 a/b/g/n
- 2 X 2 MIMO, WiFi 2.4G/5G, WiFi offload
- 1500mAh battery, up to 6 hours working time
- Compatible with Windows, Mac OS, Android, iOS
- Dimensions : 96,8x58x13,5mm
- Weight: 82g